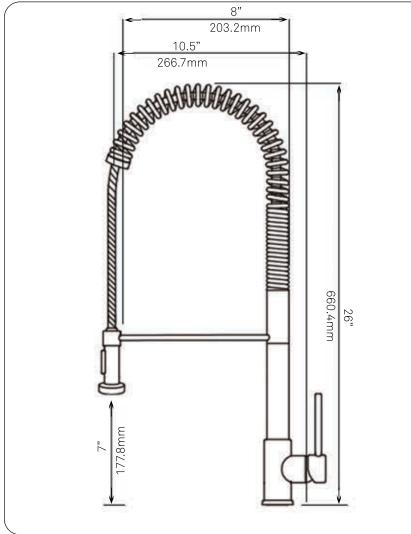

#### NKF-H07BN Dual Action Commercial Kitchen Faucet

Requested By: \_\_\_\_\_

Specific Features:

## STANDARD SPECIFICATIONS:

- Kitchen faucet with brushed nickel finish
- Flexible 360-degree high arc pull-down head
- Adjustable spray and aerated flow
- Solid brass construction
- High pressure ceramic cartridge
- 2-inch wide spout extends up to 30-inches
- 1.375 to 1.5-inch diameter hole required
- cUPC and AB1953 low lead compliant
- NSF/ANSI 61 certified