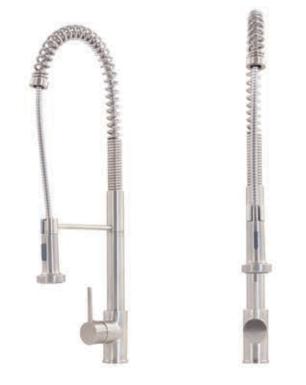

#### NKF-H07BN Dual Action Commercial Kitchen Faucet

Requested By: \_\_\_\_\_

Specific Features:

## STANDARD SPECIFICATIONS:

- Kitchen faucet with brushed nickel finish
- Flexible 360-degree high arc pull-down head
- Adjustable spray and aerated flow
- Solid brass construction
- High pressure ceramic cartridge
- 2-inch wide spout extends up to 30-inches
- 1.375 to 1.5-inch diameter hole required
- cUPC and AB1953 low lead compliant
- NSF/ANSI 61 certified